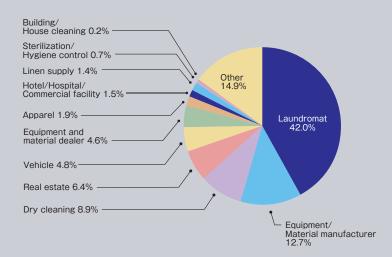

aterial distributor
- Building cleaning
- House cleaning

# At A Glance

#### **2019 TOKYO BIG SIGHT Show Results**

## Number of exhibitors

#### 174 booths 63 companies

International Coin-operated Laundry EXPO 29 companies 109 booths ·Clean Business Forum 34 companies 65 booths

#### Number of Visitors (registered / counted)

# Registered 5,960 / Counted 10,365

\*The above number includes visitors of joint exhibition.

#### 2021 INTEX OSAKA Show Results

#### Number of exhibitors

#### 29 companies 78 booths

·International Coin-operated Laundry EXPO 15 companies 63 booths ·Clean Business Forum 16 companies 15 booths

### Number of Visitors (registered / counted)

## Registered 1,577 / Counted 2,341

\*The above number includes visitors of joint exhibition.

#### Visitor's categories



# Participation Scheme

#### Raw space

#### JPY308.000

(tax included) / booth (9sqm: 3m x 3m)



#### Shell scheme

#### 9sqm booth / JPY396,000

- Company sign x 1
- Punch carpet x 1 ●Reception counter × 1
- Visiting card box ×1
- ●Folding chair × 2 ●LED light (20w) × 2
- LED Spotlight (5w) × 1 Outlet (850w) ×

#### 18sqm booth / JPY770,000 (tax included)

- Company sign x 1
- Punch carpet x 1 Reception counter × 1
- Visiting card box × 1
- ●Folding chair × 2
- ●LED light (20w) × 4 ●LED Spotlight (5w) × 2
- Outlet (850w) × 2

2.7m

**Discount** 

Early Bird: JPY11,000 / booth (Deadline: July 29, 2022)

2021 Exhibitor: JPY33,000 / booth

# **Ready-Built Compact Stand**

Affordable stand specialized for sterilization/hygiene control, dry cleaning business and automated self-service zone