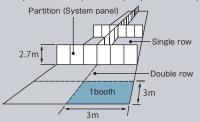

#### Raw space

#### JPY308.000

(tax included) / booth (9sqm: 3m x 3m)

2.7m

**Discount** 

Early Bird: JPY11,000 / booth (Deadline: July 29, 2022)

2021 Exhibitor: JPY33,000 / booth