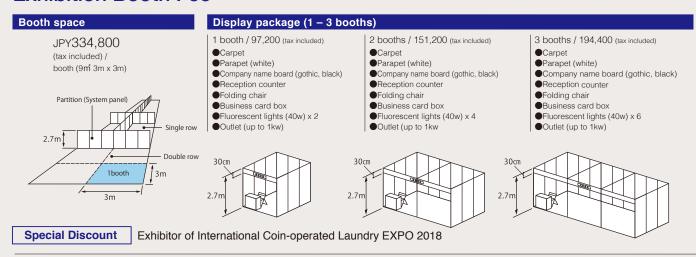

# **Exhibition Booth Fee**



# **Booth layout**

\*Please be noted that layout requests from exhibitors may not be accepted depending on the condition of the venue, etc.

The Management Office will decide booth layouts according to the number of booth(s) exhibitors request. Basic layouts are as follows. The Management Office will contact exhibitors who apply for 11 or more booths before deciding the layout.



# **Presentation**

There are 2 types of applications, for exhibitors and non-exhibitors.

\* For more detailed information, please refer to the application form

# Exhibitor (free) Non-exhibitor 1-11 booth(s) 12-20 booths 1-2 slots over 21 booths 1-3 slots

## **Schedule**

| January                             |                 | April 26                   |                 | May 31                   |