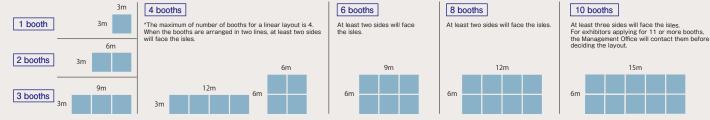

# **Booth layout**

\*Please be noted that layout requests from exhibitors may not be accepted depending on the condition of the venue, etc.

The Management Office will decide booth layouts according to the number of booth(s) exhibitors request. Basic layouts are as follows. The Management Office will contact exhibitors who apply for 11 or more booths before deciding the layout.